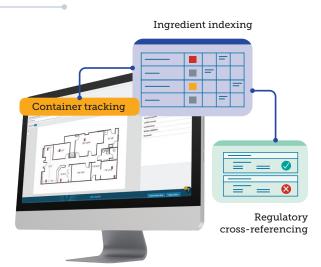

# Elevate your chemical management with machine learning-based capabilities that empower you to control & report on chemicals at the ingredient level.

VelocityEHS gives you a complete picture of your chemical footprint — the chemicals you have on-site, storage locations and quantities of each. And new ingredient indexing automations make it easier than ever to assess and replace products based on their ingredient's potential to cause harm to people and the environment.

#### **Core Capabilities:**

- + SDS management
- + Chemical inventory management
- + GHS secondary labeling
- + Regulatory reporting
- + Right-to-know compliance
- + Mobile access
- + Ingredient indexing
- + Ingredient level of concern

## Streamline reporting and regulatory cross-referencing.

Crosscheck products against critical international hazardous substance lists and simplify regulatory reporting.

Trusted by the best: