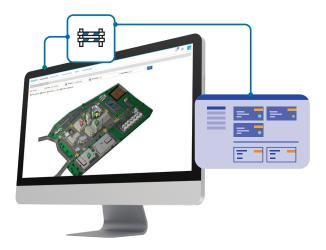

### **⊘** 360° visibility of permit work.

- View real-time contractor and visitor statuses on site maps tailored to your facilities
- + Improve contractor safety awareness and address potential conflicts
- + Access dashboards and create reports on permit status
- + Prevent unqualified contractors from entering site

### **Output** Centralized permit management.

- + Raise, review, approve, close, and print permits
- + Significantly cut admin time
- + Avoid conflicts with permit calendar
- + Get notified of incomplete permits