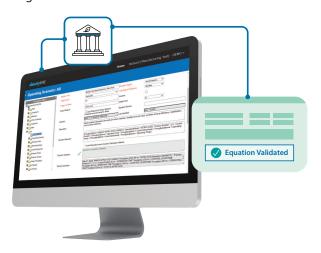

#### **Features & Benefits**

VelocityEHS Waste Management gives you the control you need to manage waste safely and efficiently.

### Simplify manifest & container management.

- + Centralize information, deadlines, and activity in one system
- + Designate EPA waste codes for your various waste streams
- + View data in real-time anywhere, anytime
- Set auto-alerts for deadlines & values nearing threshold limits

### **Easily meet key global compliance requirements (e.g. RCRA).**

- + Report on waste by quantity, type & stream
- + Track and report on open manifests and RCRA requirements
- + Document container effective start dates for accumulation
- Monitor waste transit times & shipping vendor communication