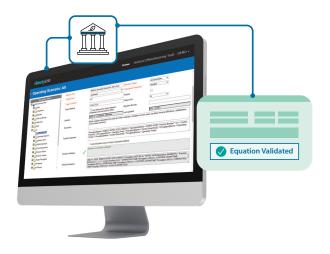

### Get access to real-time monitoring and calculation.

- + Map discharge points
- Access full equation library & custom formula builder
- + Auto-calculate discharge loading rates
- + Get alerts for permit exceedances & limits

#### Streamline water quality reporting.

- + Create custom reports with Report Wizard to demonstrate compliance with a range of water quality standards
- Automatically generate DMRs for NPDES/SWPPP compliance
- + Access data/calculation stamping and audit trail