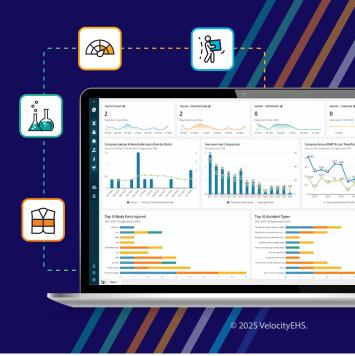

### **A Single Source of Truth**

Connect everyone from the shop floor to the boardroom with intuitive dashboards and customizable reports that give you clarity to make smarter, faster decisions.

| Key Features                                                                                             | Velocity | Other<br>Vendors |
|----------------------------------------------------------------------------------------------------------|----------|------------------|
| <b>Integrated Platform:</b> Access all your tools in one place, with one set of credentials              | ✓        | ?                |
| <b>User &amp; Role Assignment:</b> Set up your people and assign roles at one time                       | ✓        | ?                |
| <b>Action Management:</b> Track & manage actions across solutions in one place                           | ✓        | ?                |
| <b>Single Location Tree:</b> Set multi-dimensional location trees up once & deploy across solutions      | ✓        | ?                |
| <b>KPI Monitoring:</b> View key EHS metrics across the organization                                      | ✓        | ?                |
| <b>Advanced Reporting:</b> Access and manipulate data your way without the need to export                | ✓        | ?                |
| <b>Auto Workflows &amp; Notifications:</b> Ensure follow-through with automated alerts and emails        | ✓        | ?                |
| <b>Built-in Guides &amp; Training:</b> Reduce friction & time to value with in-app instruction for users | ✓        | ?                |