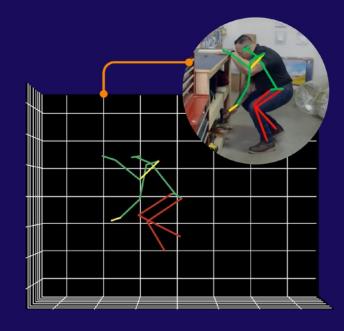

## Al-Driven Ergonomics Process: Achieve Instant Expertise

**VelocityEHS Ergonomics** empowers anyone through its sensorless 3D model for motion capture, including artificial intelligence and machine learning, to conduct MSD risk assessments and identify specific risk causes and relevant controls with the precision and accuracy of an experienced ergonomist.

A great example is Velocity's new 3D model for motion capture — only available on the Accelerate Platform — which utilizes cutting edge research, ML/AI, and neural network technology to assess musculoskeletal disorders (MSD) risk in 3D with the highest accuracy and effectiveness in the market.