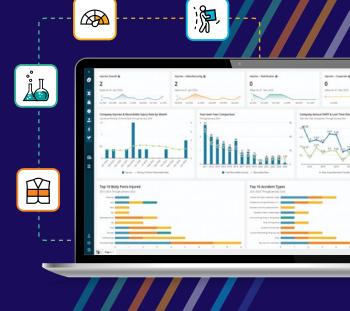

## Introducing the New Accelerate Platform

A highly curated collection of the industry's best EHS applications designed to transform the way you manage risk.

- Easy-to-use interface keeps your people engaged
- Eliminates repetitive system administration tasks
- Simplifies & consolidates reporting across solutions
- Harnesses AI to help non-experts achieve expert results

## Four Integrated World-Class Solutions to Help You Keep Your People Safe & Business Thriving