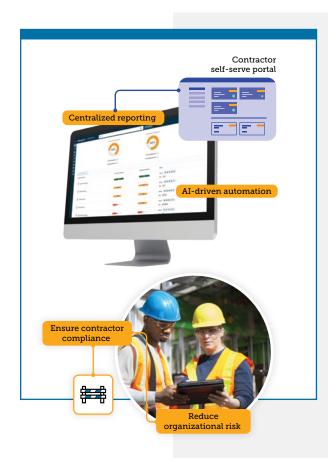

### VelocityEHS Contractor Safety & Permit to Work with AI

uses machine learning (ML) to automate contractor verification, enabling faster, more accurate compliance assessments while minimizing administrative effort. By streamlining the verification process, it empowers both EHS and non-EHS teams to enhance contractor safety, reduce risks, and drive operational efficiency across the organization.

### **Core Capabilities**

- ML/Al driven reviews
- Permit to work
- Contractor safety
- Contractor self-serve portal
- Qualification management
- Visitor management
- Induction & orientation
- Dashboards & reports