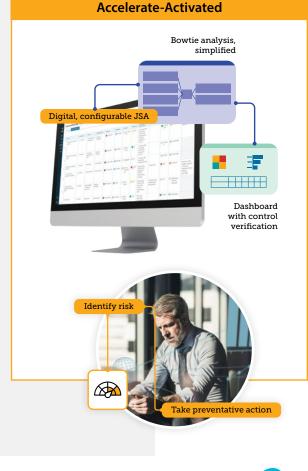

## Simple Solutions to Get Control of Complex Risks

Learn More: VelocityEHS Operational Risk Solution Sheet

**VelocityEHS Operational Risk** helps you identify, assess and eliminate risk to your people, property and the environment, no matter your company's risk maturity. With more accurate data, plus unparalleled visibility and control of risks, you'll drive enhanced collaboration and engagement for more effective risk management across your company.

### **Core Capabilities**

- Hazard studies
- Bowtie assessments
- Control verification
- Semi-quantitative analysis
- Management of change
- Risk analysis
- Job Safety Analysis (JSA)
- Physical Health Assessment (PHA)
- Layers of Protection (LOPA)
- Potential Loss of Life (PLL)