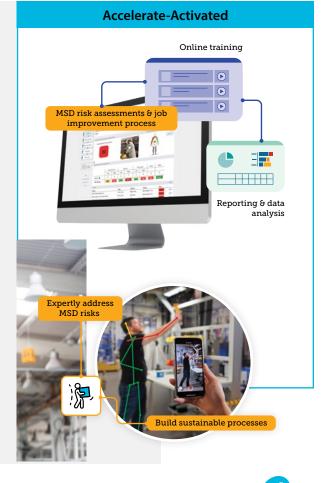

## Al-Driven Ergonomics Process: Achieve Instant Expertise

**VelocityEHS Ergonomics** empowers anyone through its sensorless 3D model for motion capture, including artificial intelligence and machine learning, to conduct MSD risk assessments and identify specific risk causes and relevant controls with the precision and accuracy of an experienced ergonomist.

### **Core Capabilities**

- Online training
- Comprehensive MSD risk
  assessments
- Simple observational tools
- Root cause analysis
- Job improvement process
- Design guidelines
- Return on investment summary
- Dashboards & reporting
- MSD risk reduction index